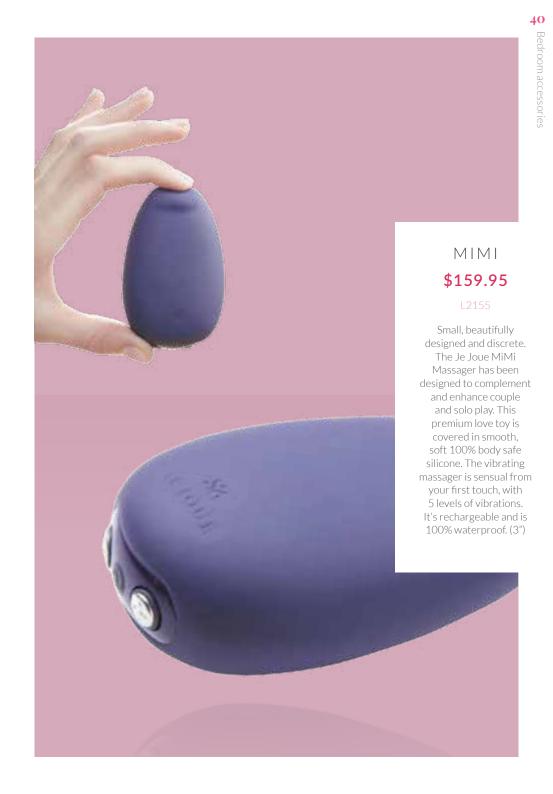

MIO

\$195

Share stronger, longer simultaneous orgasms with Mio. Super-soft, flexible and strong to keep him harder for longer, your Mio gives you the extra external vibration, to make sure you both get more pleasure. 100% body safe silicone, waterproof, rechargeable and quiet vibrations. Diameter width will stretch to 2.25".

## TOYNARY

\$69.95

Innovative oral product providing maximum pleasure during oral sex. Place the device onto the side of the mouth and the comfortable vibration plus the movement of the mouth will ensure a highly satisfied partner. Can also be used on the hand to provide stimulation during masturbation. Provides three vibration speeds, seven vibration modes and 40 minutes of vibration. Rechargeable and waterproof. (1.6")

## LOVE BUG

### BLACK VELVET EGG

\$89.95 L4241

Ultra seven vibration mode vibrating black egg. Velvet feel with loop cord. Compact push button remote control with handy belt clip - fun for you and your partner! Batteries included. (1.25")