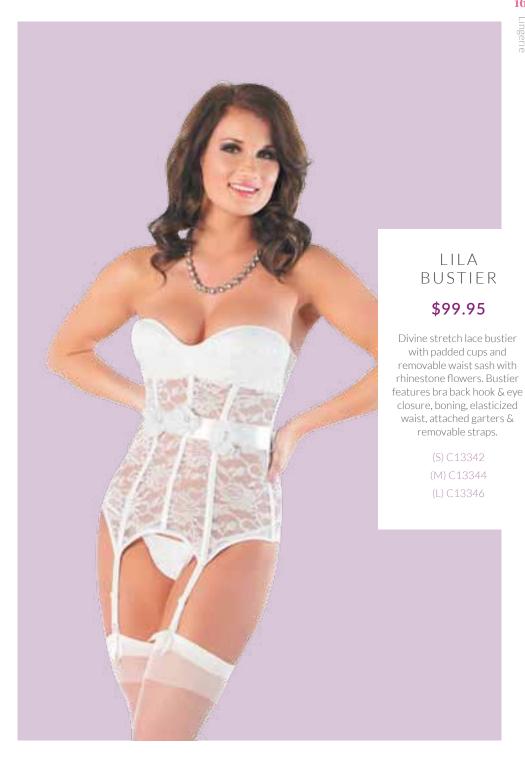

## EMERALD CORSET

\$139.95

Fully boned lace over satin corset with centre front hook & eye closure, attached sash at waist and lace up detailing at centre back. Corset features six removable garters & straps.

> (M) C10634 (XL) C10637 (2XL) C10638 (3XL) C10639