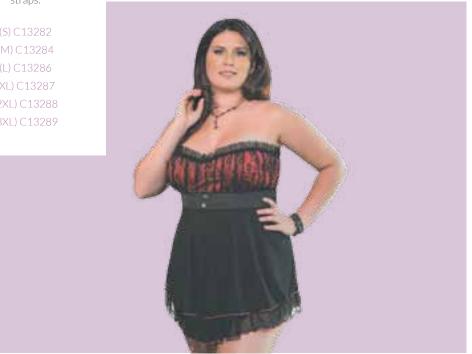

# RUBY BABYDOLL

\$99.95

Seductive lycra/mesh babydoll & Gee with gathered lace padded cups, rhinestone button detail and removable straps.

> (M) C13284 (XL) C13287 (2XL) C13288 (3XL) C13289