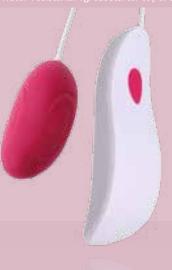

### BLACK VELVET EGG

\$89.95 L4241

Ultra seven vibration mode vibrating black egg. Velvet feel with loop cord. Compact push button remote control with handy belt clip - fun for you and your partner! Batteries included. (1.25")