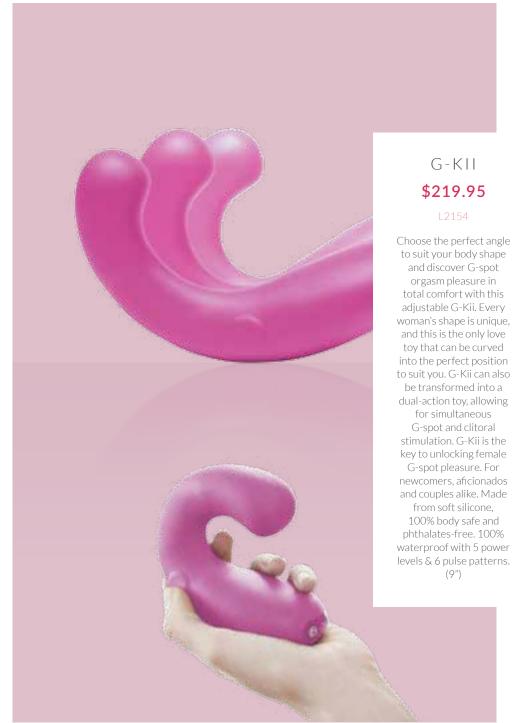

# 4 PLUS

WE VIBE

\$209.95

1/127

Come together like never before. The world's number 1 selling couples love toy now comes with wireless remote, travel case and an App so you can control your lover from anywhere in the world. She wears it during sex for extra stimulation to her clitoris and G-spot and he enjoys the extra vibration stimulation. Contains two motors, is waterproof and rechargeable. (3")

## **EXOTICK RABBIT**