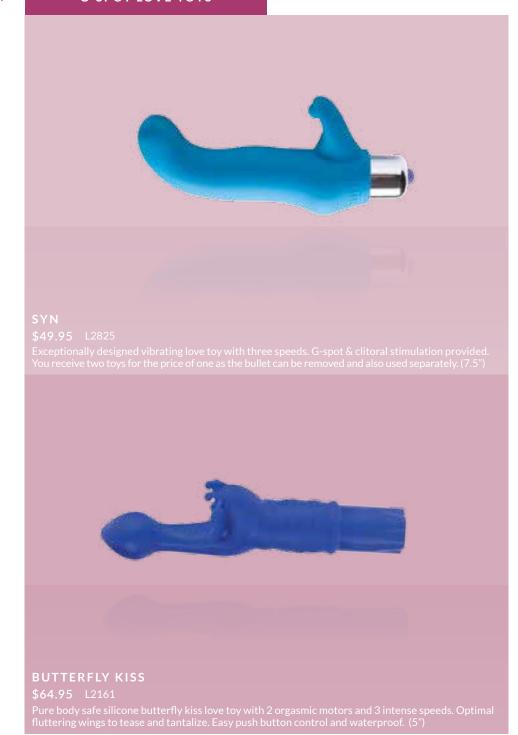

### 117 MINI BIILLET

\$49.95 L4245

Super powerful remote control bullet with 8 vibration modes. Super quiet, body-safe silicone and water-resistant. 2 x AAA battery operated. (2")

**G-SPOT LOVE TOYS** 

**42** 

MIO

\$195

Share stronger, longer simultaneous orgasms with Mio. Super-soft, flexible and strong to keep him harder for longer, your Mio gives you the extra external vibration, to make sure you both get more pleasure. 100% body safe silicone, waterproof, rechargeable and quiet vibrations. Diameter width will stretch to 2.25".