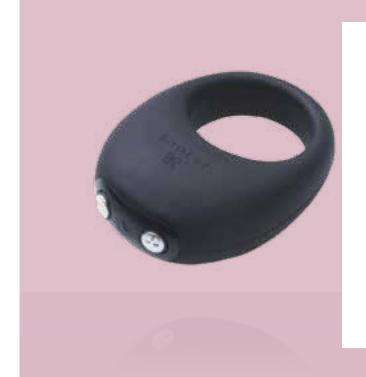

the art of restraint with these fun, fluffy love cuffs.



# \$29.95 G3634

A game where you experience a range of oral adventures. Indulge in oral foreplay as you move around the board and climax with a variety of oral sex techniques. Includes: Game Board, 2 x Game Markers, 2 x Dice and Instructions for him and her.



CLITORAL STIMULATORS

# PINK BULLET

A travel size hot pink metal bullet that can be used on any erogenous zone around your body. It has three intense vibration settings and is water-resistant. A great starter toy or addition to your range. (3")



### 117 MINI BIILLET

\$49.95 L4245

Super powerful remote control bullet with 8 vibration modes. Super quiet, body-safe silicone and water-resistant. 2 x AAA battery operated. (2")



**G-SPOT LOVE TOYS** 

**42** 















MIO

\$195

Share stronger, longer simultaneous orgasms with Mio. Super-soft, flexible and strong to keep him harder for longer, your Mio gives you the extra external vibration, to make sure you both get more pleasure. 100% body safe silicone, waterproof, rechargeable and quiet vibrations. Diameter width will stretch to 2.25".

## TOYNARY

\$69.95

Innovative oral product providing maximum pleasure during oral sex. Place the device onto the side of the mouth and the comfortable vibration plus the movement of the mouth will ensure a highly satisfied partner. Can also be used on the hand to provide stimulation during masturbation. Provides three vibration speeds, seven vibration modes and 40 minutes of vibration. Rechargeable and waterproof. (1.6")





## LOVE BUG





### BLACK VELVET EG