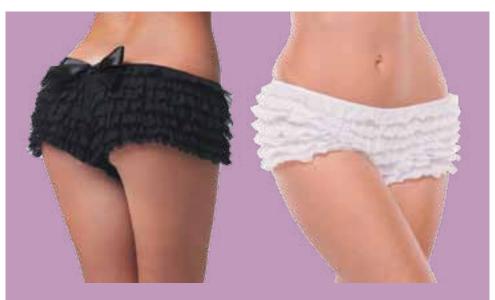

(O/S XL) C19387

TANGA SHORTS
\$35.95 BLACK or WHITE
Super soft and stretchy ruffle shorts with satin bow detail on the back.
(BLK O/S ) C114B1 (BLK O/S XL) C114B2 (WHT O/S) C114W1 (WHT O/S XL) C114W2

**BOOTY SHORTS**\$14.95 BLACK or WHITE
Sexy low rise stretch lace booty short.
(BLK O/S) C26771 (BLK O/S XL) C26777 (WHT O/S) C26781 (WHT O/S XL) C26787