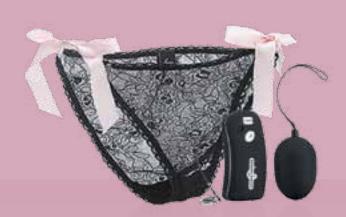

## 'TURN ME ON' VIBRATING PANTIES

**\$99.95** 10075

Great fun for two. These seductive tie-side panties are made from soft lace and silky ribbon ties. The sexy knickers come complete with an ultra seven black velvet egg, that can be placed inside a secret pocket, and a wireless remote control. Think of all the fun you will have getting turned or and off!