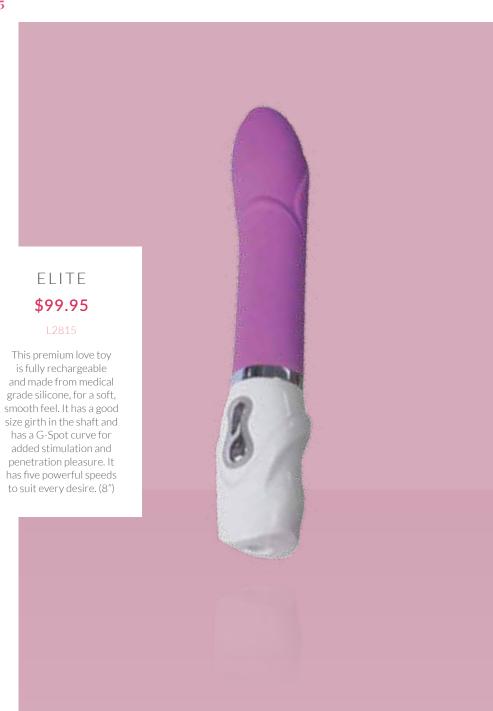

### **\$89.95** L3013

Echo's phallic head is multiplied all the way down the shaft for constant G-spot pleasure, or simply use the protrusions to exercise your PC muscles. 100% ultra-premium silicone non-vibrating dildo which comes with a single speed waterproof bullet which can be used independently to provide extra body stimulation or inserted into the dildo to provide pleasurable vibrations. (6.5")