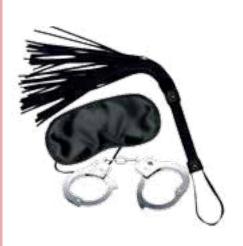

Explore each other's naughty side with this Lover's Fantasy Kit! Includes: Leather Whip, Metal Handcuffs with Keys & Satin Love Mask.