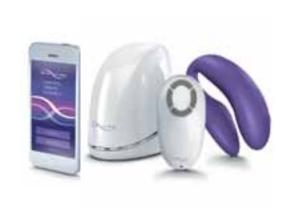

# 4 PLUS

WE VIBE

\$209.95

1/127

Come together like never before. The world's number 1 selling couples love toy now comes with wireless remote, travel case and an App so you can control your lover from anywhere in the world. She wears it during sex for extra stimulation to her clitoris and G-spot and he enjoys the extra vibration stimulation. Contains two motors, is waterproof and rechargeable. (3")