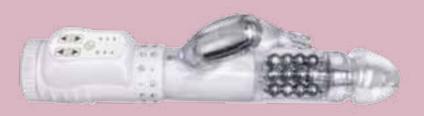

## 'TURN ME ON' VIBRATING PANTIES

**\$99.95** 10075

Great fun for two. These seductive tie-side panties are made from soft lace and silky ribbon ties. The sexy knickers come complete with an ultra seven black velvet egg, that can be placed inside a secret pocket, and a wireless remote control. Think of all the fun you will have getting turned or and off!



# 4 PLUS

WE VIBE

\$209.95

1/127

Come together like never before. The world's number 1 selling couples love toy now comes with wireless remote, travel case and an App so you can control your lover from anywhere in the world. She wears it during sex for extra stimulation to her clitoris and G-spot and he enjoys the extra vibration stimulation. Contains two motors, is waterproof and rechargeable. (3")







## **EXOTICK RABBIT**





# \$24.95 N9610

Desensitizing gel allows for a more pleasurable experience during anal intimacy. Sugar free and water soluble, greaseless and non-staining. Toy and latex-friendly. 15 ml



### TUSHY TEASER

**\$24 95** 13010

Soft & pliable mini anal teaser. Can insert mini bullet into finger hole for added vibrating pleasure Phthalate and latex free. Lubricant recommended.



### ECHC

### **\$89.95** L3013

Echo's phallic head is multiplied all the way down the shaft for constant G-spot pleasure, or simply use the protrusions to exercise your PC muscles. 100% ultra-premium silicone non-vibrating dildo which comes with a single speed waterproof bullet which can be used independently to provide extra body stimulation or inserted into the dildo to provide pleasurable vibrations. (6.5")