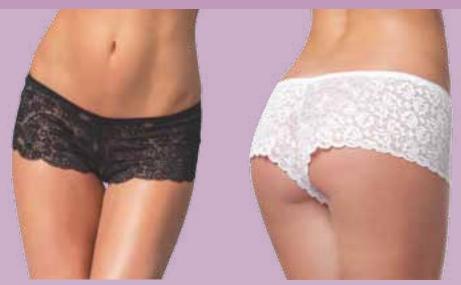

(O/S XL) C19387

TANGA SHORTS
\$35.95 BLACK or WHITE
Super soft and stretchy ruffle shorts with satin bow detail on the back.
(BLK O/S ) C114B1 (BLK O/S XL) C114B2 (WHT O/S) C114W1 (WHT O/S XL) C114W2

**BOOTY SHORTS**\$14.95 BLACK or WHITE
Sexy low rise stretch lace booty short.
(BLK O/S) C26771 (BLK O/S XL) C26777 (WHT O/S) C26781 (WHT O/S XL) C26787