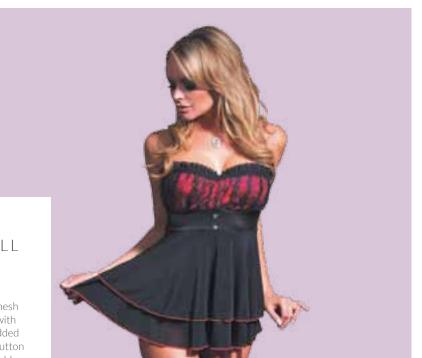

# RUBY BABYDOLL

\$99.95

Seductive lycra/mesh babydoll & Gee with gathered lace padded cups, rhinestone button detail and removable straps.

> (M) C13284 (XL) C13287 (2XL) C13288 (3XL) C13289