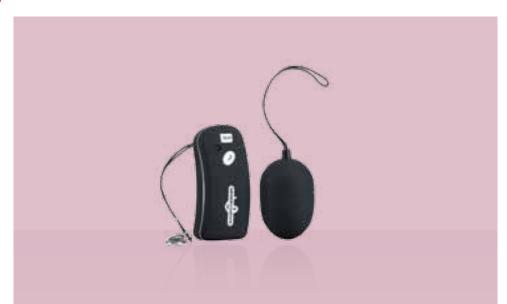

### BLACK VELVET EGG

\$89.95 L4241

Ultra seven vibration mode vibrating black egg. Velvet feel with loop cord. Compact push button remote control with handy belt clip - fun for you and your partner! Batteries included. (1.25")

## 'TURN ME ON' VIBRATING PANTIES

**\$99.95** 10075

Great fun for two. These seductive tie-side panties are made from soft lace and silky ribbon ties. The sexy knickers come complete with an ultra seven black velvet egg, that can be placed inside a secret pocket, and a wireless remote control. Think of all the fun you will have getting turned or and off!