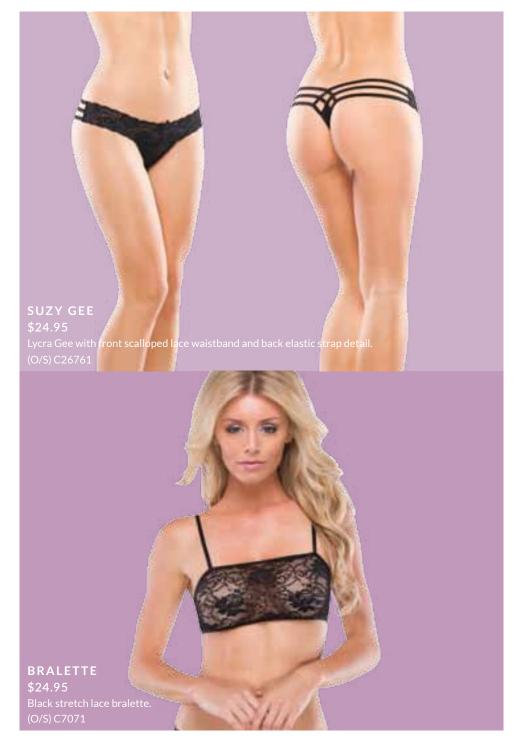

## HOT HEART MASSAGER **\$25.95** T3000

romantic massage or keep you warm on a cold

with gathered mesh cap sleeves and soft underwire cups. Features lace accents, hook & eye back closure, ribbon bow detail at centre front and matching Gee.