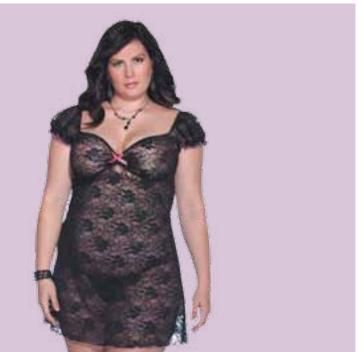

# NERO BABYDOLL

\$94.95

Net and mesh babydoll with scallop stretch lace underwire cups, velvet elasticized waist, pleated mesh skirt front panel, centre back keyhole with hook & eye closure and adjustable straps. Matching mesh Gee.