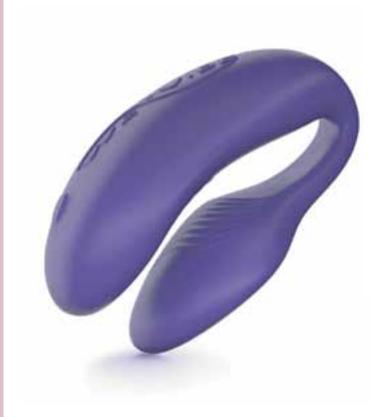

MIO

\$195

Share stronger, longer simultaneous orgasms with Mio. Super-soft, flexible and strong to keep him harder for longer, your Mio gives you the extra external vibration, to make sure you both get more pleasure. 100% body safe silicone, waterproof, rechargeable and quiet vibrations. Diameter width will stretch to 2.25".