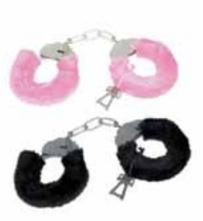

## FLUFFY LOVE CUFFS \$17.95 PINK G3053 BLACK G2040

Discover the art of restraint with these fun, fluffy love cuffs.