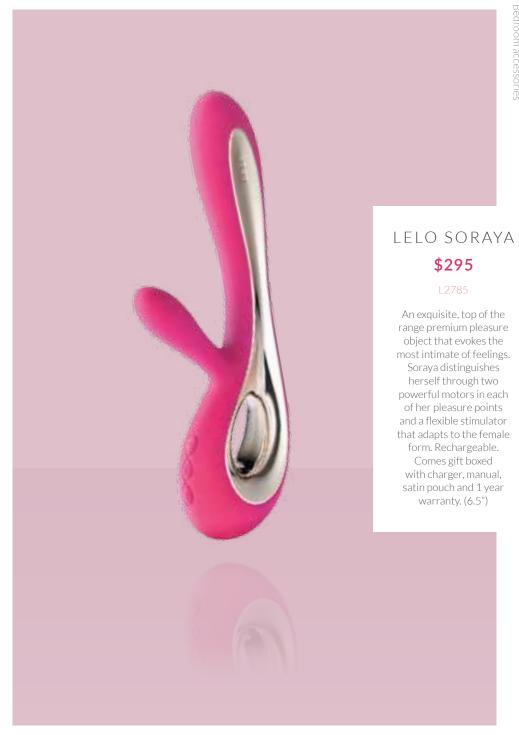

MIO

\$195

Share stronger, longer simultaneous orgasms with Mio. Super-soft, flexible and strong to keep him harder for longer, your Mio gives you the extra external vibration, to make sure you both get more pleasure. 100% body safe silicone, waterproof, rechargeable and quiet vibrations. Diameter width will stretch to 2.25".