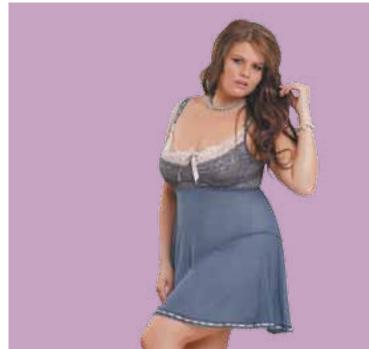

## DIOR CHEMISE

\$54.95

Stretch black floral lace print dress with centre front satin bow, gathered cap sleeves and centre back bra hook & eye closure.

(O/S XL) C19507