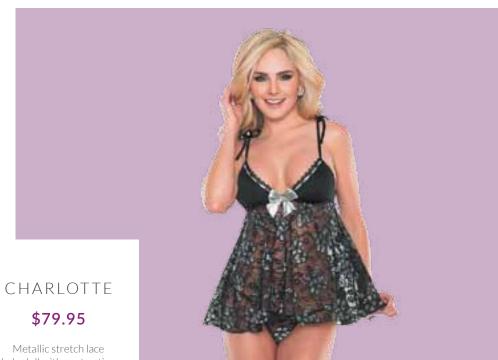

# NERO BABYDOLL

\$94.95

Net and mesh babydoll with scallop stretch lace underwire cups, velvet elasticized waist, pleated mesh skirt front panel, centre back keyhole with hook & eye closure and adjustable straps. Matching mesh Gee.

## POWDER BABYDOLL

\$99.95

Scalloped stretch lace and mesh babydoll with underwire cups, ribbon through lace trim, adjustable straps, centre back hook & eye closure with keyhole and centre front removable bow with pearl rose. Includes matching Gee.

> (M) C14264 (XL) C14267

Lingerie

**22** 