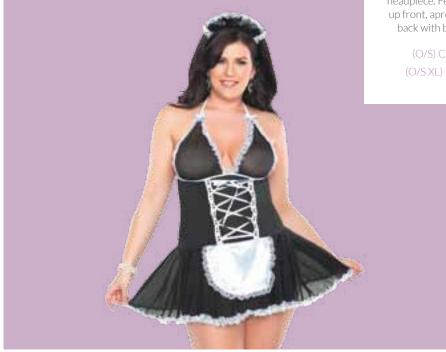

(O/S XL) C1997

babydoll with contrasting ribbon lace trim, centre rhinestone bow and tie straps. Includes matching Gee.

(O/S XL) C8237

FRENCH MAID

**26** 

Lingerie

\$59.95

French maid mesh babydoll with matching headpiece. Featuring lace up front, apron and open back with bow detail.