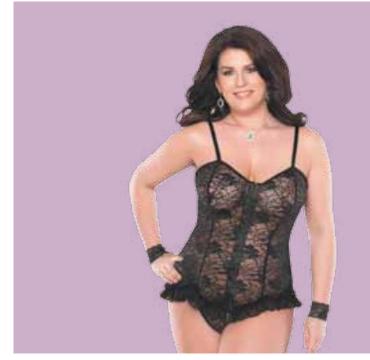

# KISSABLE CORSET

24 Lingerie

\$69.95

All over stretch black lace corset with binding detail, gathered lace hem, centre front hook & eye closure & adjustable straps. Includes matching Gee, stretch lace leg garter and wrist cuffs with satin bows.