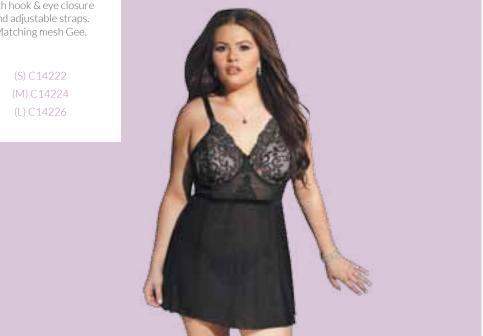

# NERO BABYDOLL

\$94.95

Net and mesh babydoll with scallop stretch lace underwire cups, velvet elasticized waist, pleated mesh skirt front panel, centre back keyhole with hook & eye closure and adjustable straps. Matching mesh Gee.