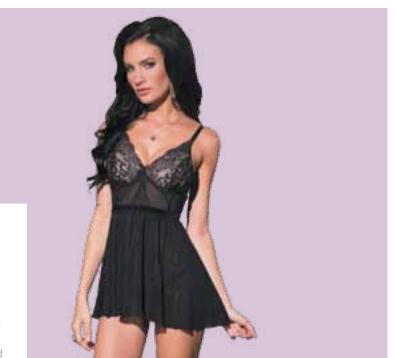

# NERO BABYDOLL

\$94.95

Net and mesh babydoll with scallop stretch lace underwire cups, velvet elasticized waist, pleated mesh skirt front panel, centre back keyhole with hook & eye closure and adjustable straps. Matching mesh Gee.