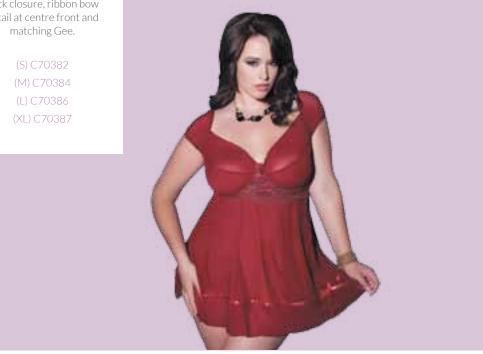

## HOT HEART MASSAGER **\$25.95** T3000

romantic massage or keep you warm on a cold

with gathered mesh cap sleeves and soft underwire cups. Features lace accents, hook & eye back closure, ribbon bow detail at centre front and matching Gee.

> (M) C10634 (XL) C10637 (2XL) C10638 (3XL) C10639