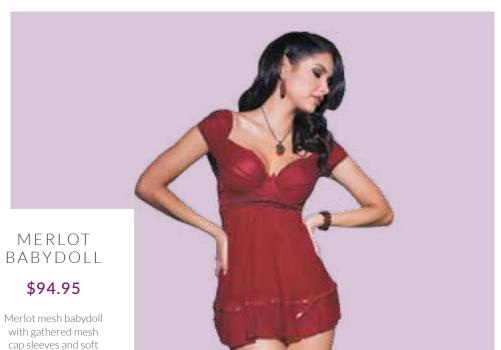

## HOT HEART MASSAGER **\$25.95** T3000

romantic massage or keep you warm on a cold

with gathered mesh cap sleeves and soft underwire cups. Features lace accents, hook & eye back closure, ribbon bow detail at centre front and matching Gee.

> (M) C10634 (XL) C10637 (2XL) C10638 (3XL) C10639