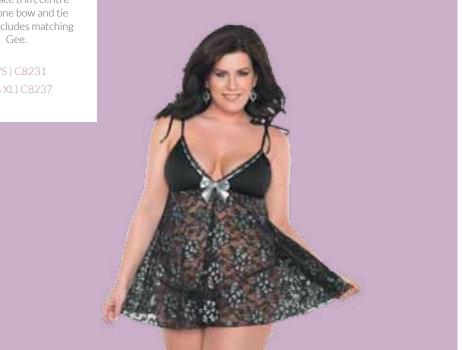

# NERO BABYDOLL

\$94.95

Net and mesh babydoll with scallop stretch lace underwire cups, velvet elasticized waist, pleated mesh skirt front panel, centre back keyhole with hook & eye closure and adjustable straps. Matching mesh Gee.

## POWDER BABYDOLL

\$99.95

Scalloped stretch lace and mesh babydoll with underwire cups, ribbon through lace trim, adjustable straps, centre back hook & eye closure with keyhole and centre front removable bow with pearl rose. Includes matching Gee.

> (M) C14264 (XL) C14267

Lingerie

**22** 