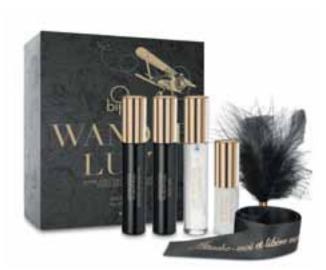

## WANDERLUST KIT \$59.95 R1070

Premium travel size cosmetics & accessories provides the secret recipe for a journey of pleasure. Contains: Aphrodisia scented massage oil, Aphrodisia body mist, silicone massage gel, Aphrodisia arousal cream, feather tickler and satin ties.