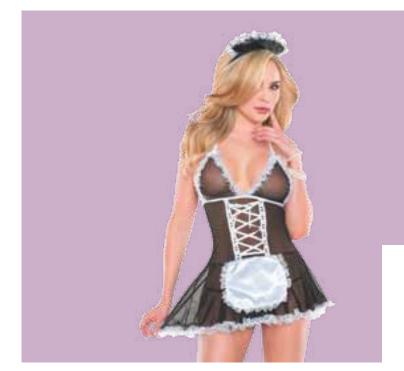

(O/S XL) C1997

babydoll with contrasting ribbon lace trim, centre rhinestone bow and tie straps. Includes matching Gee.

(O/S XL) C8237

FRENCH MAID

**26** 

Lingerie

\$59.95

French maid mesh babydoll with matching headpiece. Featuring lace up front, apron and open back with bow detail.