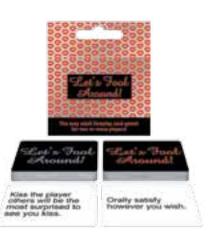

## LET'S FOOL AROUND CARD GAME THE ORAL SEX GAME \$18.95 G3636

The sexy adult foreplay card game for two or more players. Each game card includes a sexy action. Take turns drawing cards and performing the actions. Great for two for some sexy foreplay or as a group for a hilarious evening in. Includes: 107 Game Cards and Instructions.