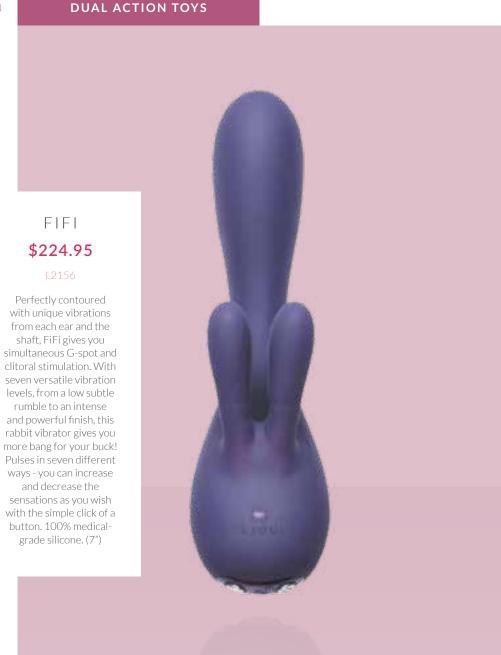

tteries included. (1.25")



## 'TURN ME ON' VIBRATING PANTIES

**\$99.95** 10075

Great fun for two. These seductive tie-side panties are made from soft lace and silky ribbon ties. The sexy knickers come complete with an ultra seven black velvet egg, that can be placed inside a secret pocket, and a wireless remote control. Think of all the fun you will have getting turned or and off!



# 4 PLUS

WE VIBE

\$209.95

1/127

Come together like never before. The world's number 1 selling couples love toy now comes with wireless remote, travel case and an App so you can control your lover from anywhere in the world. She wears it during sex for extra stimulation to her clitoris and G-spot and he enjoys the extra vibration stimulation. Contains two motors, is waterproof and rechargeable. (3")







## **EXOTICK RABBIT**





# \$24.95 N9610

Desensitizing gel allows for a more pleasurable experience during anal intimacy. Sugar free and water soluble, greaseless and non-staining. Toy and latex-friendly. 15 ml



### TUSHY TEASER

**\$24 95** 13010

Soft & pliable mini anal teaser. Can insert mini bullet into finger hole for added vibrating pleasure Phthalate and latex free. Lubricant recommended.



### ECHC

### **\$89.95** L3013

Echo's phallic head is multiplied all the way down the shaft for constant G-spot pleasure, or simply use the protrusions to exercise your PC muscles. 100% ultra-premium silicone non-vibrating dildo which comes with a single speed waterproof bullet which can be used independently to provide extra body stimulation or inserted into the dildo to provide ple