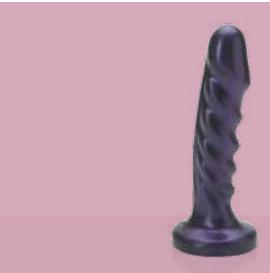

### **\$89.95** L3013

Echo's phallic head is multiplied all the way down the shaft for constant G-spot pleasure, or simply use the protrusions to exercise your PC muscles. 100% ultra-premium silicone non-vibrating dildo which comes with a single speed waterproof bullet which can be used independently to provide extra body stimulation or inserted into the dildo to provide pleasurable vibrations. (6.5")